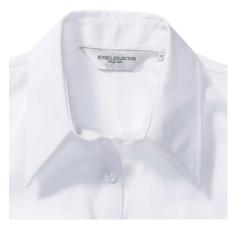

#### Specification

RUSSELL TENCEL FITTED women's short sleeve shirt. Our state-of-the-art shirt, designed for places where every detail matters. Modern relaxed sleeve, rounded edges, triangular panel on the sides, dark pink ribbon along the neck.54% cotton / 46% Tencel Lyocell twill 136 g / m2. Wash at 40 degrees. EASY CARE - fast-drying, easy to iron. belaS