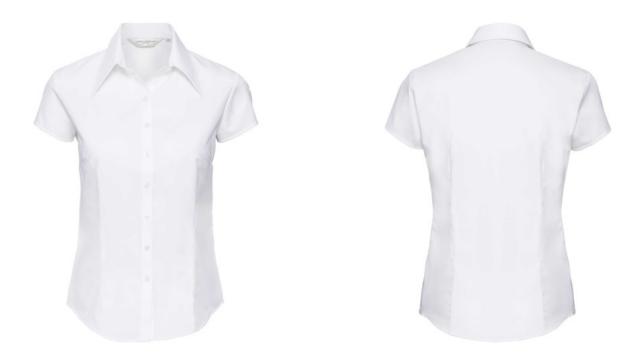

# **RUSSELL TENCEL FITTED WOMEN'S SHORT SLEEVE SHIRT**

#### Specification

RUSSELL TENCEL FITTED women's short sleeve shirt. Our state-of-the-art shirt, designed for places where every detail matters. Modern relaxed sleeve, rounded edges, triangular panel on the sides, dark pink ribbon along the neck.54% cotton / 46% Tencel Lyocell twill 136 g / m2. Wash at 40 degrees. EASY CARE - fast-drying, easy to iron. belaS